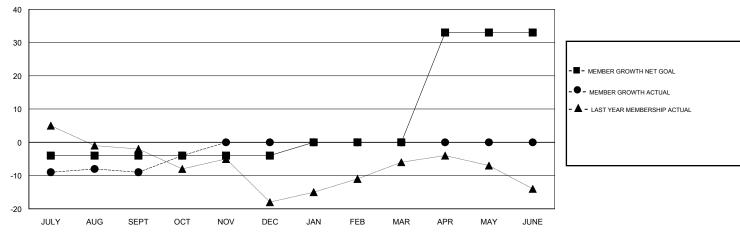

## GOALS AND ACTUAL MEMBERS CUMULATIVE

| DROPPED CLUBS: 0  DROPPED MEMBERS |    | 13 CLUBS OF 54 ADDED 1 OR MORE<br>NEW MEMBERS | GENDER DISTRIBUTION           MALE         811 (75.30%)           FEMALE         266 (24.70%)           Women Percentage Fiscal Year Goal: 26% |     |
|-----------------------------------|----|-----------------------------------------------|------------------------------------------------------------------------------------------------------------------------------------------------|-----|
| DECEASED                          | 3  | CLICK HERE FOR CUMULATIVE                     | TOTAL FAMILY UNIT MEMBERS                                                                                                                      | 177 |
| CLUB CANCELLED                    | 0  | MEMBERSHIP DATA                               |                                                                                                                                                | 90  |
| OTHER                             | 19 |                                               | FAMILY MEMBERS PAYING HALF DUES                                                                                                                | 90  |
| TOTAL                             | 22 |                                               |                                                                                                                                                |     |